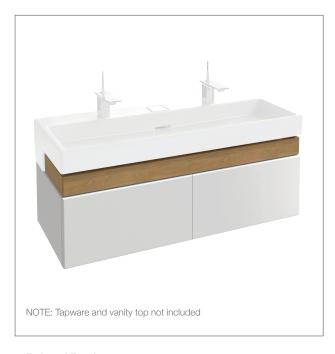

### **Product**

ullet Terrace<sup>TM</sup> 1200mm vanity cabinet

Kohler Code EB1188-G1C

### **Features**

- Wall hung.
- Two deep drawers and one paritioned accessories drawer. All push to open.
- Colour finish: White.
- Material: Laquered finish cabinet with solid timber accessories drawer.