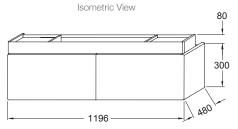

### **Product**

ullet Terrace<sup>TM</sup> 1200mm vanity cabinet

Kohler Code EB1188-G1C

### **Features**

- Wall hung.
- Two deep drawers and one paritioned accessories drawer. All push to open.
- Colour finish: White.
- Material: Laquered finish cabinet with solid timber accessories drawer.

### **Included Components**

• Brackets for wall-hung installation.



# **Related Products**

- Terrace<sup>™</sup> 1200mm vanity top (XB122K-00)
- $\bullet \ \mathsf{Terrace}^{\mathsf{TM}} \ \mathsf{furniture}$
- Stance<sup>™</sup> tapware

### **Technical Details**





Side View (Rough In)

Weight: 40kg Approx.



## **Installation Notes:**

- Refer to Terrace<sup>™</sup> 1200mm basin / vanity top specification sheet for plumbing rough in details.
- $\bullet$  The Terrace  $^{\text{TM}}$  vanity cabinet must be fixed to nogs in the wall.