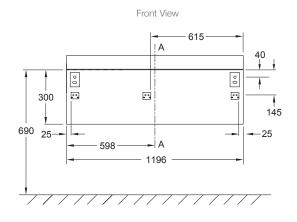

### **Technical Details**

Side View (Rough In)

Weight: 40kg Approx.

## **Installation Notes:**

- Refer to Terrace<sup>™</sup> 1200mm basin / vanity top specification sheet for plumbing rough in details.
- $\bullet$  The Terrace  $^{\text{TM}}$  vanity cabinet must be fixed to nogs in the wall.