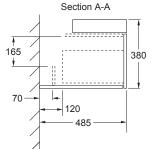

### **Technical Details**

Side View (Rough In)

Weight: 40kg Approx.

## **Installation Notes:**

- Refer to Terrace<sup>™</sup> 1200mm basin / vanity top specification sheet for plumbing rough in details.
- $\bullet$  The Terrace  $^{\text{TM}}$  vanity cabinet must be fixed to nogs in the wall.